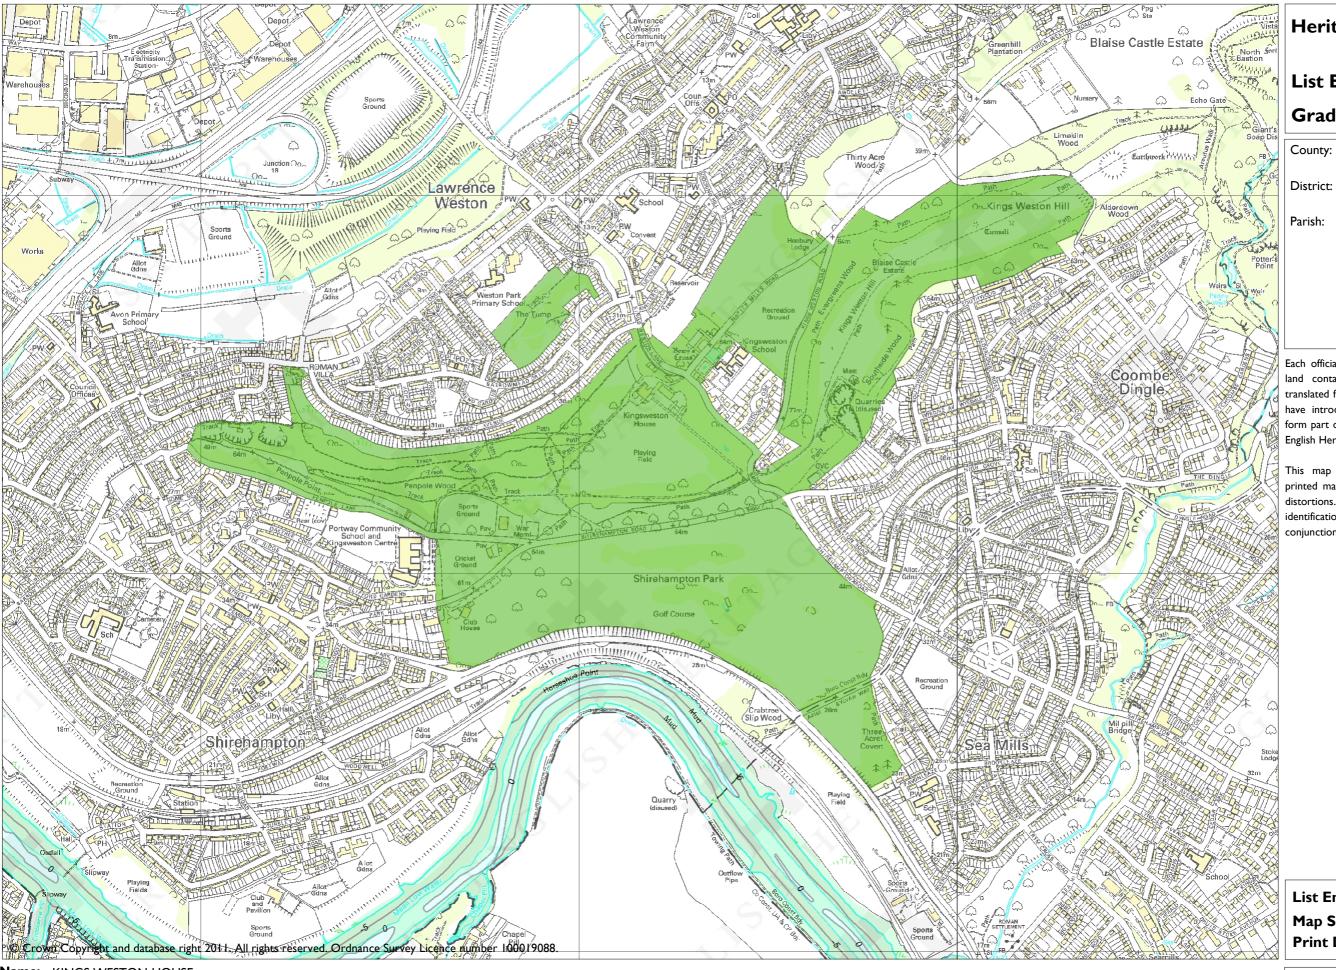

Heritage Category:

Park and Garden List Entry 1000335

**Grade:** 

District: City of Bristol

Parish: Non Civil Parish

Each official record of a registered garden or other land contains a map. The map here has been translated from the official map and that process may have introduced inaccuracies. Copies of maps that form part of the official record can be obtained from English Heritage.

This map was delivered electronically and when printed may not be to scale and may be subject to distortions. The map and grid references are for identification purposes only and must be read in conjunction with other information in the record.

**List Entry NGR:** ST 53910 77691

1:10000 Map Scale: **Print Date:** 7 August 2012

#

ENGLISH HERITAGE

Name: KINGS WESTON HOUSE